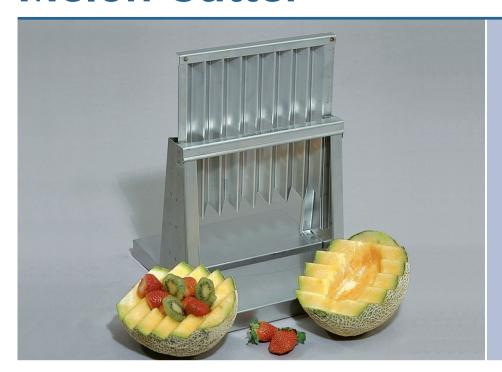

## **Melon Cutter**

Cutter produces a crinkle-cut design for a more attractive presentation

## Reduce dangerous knife injuries

The sturdy stainless steel Melon Cutter is a unique melon cutting appliance that slices the melon in a crinkle cut design for a more attractive presentation. This handy tool quickly and easily slices the whole melon (rind and all), as well as the meat of the melon.

The Melon Cutter significantly reduces labor, increases product presentation, and reduces dangerous knife injuries.